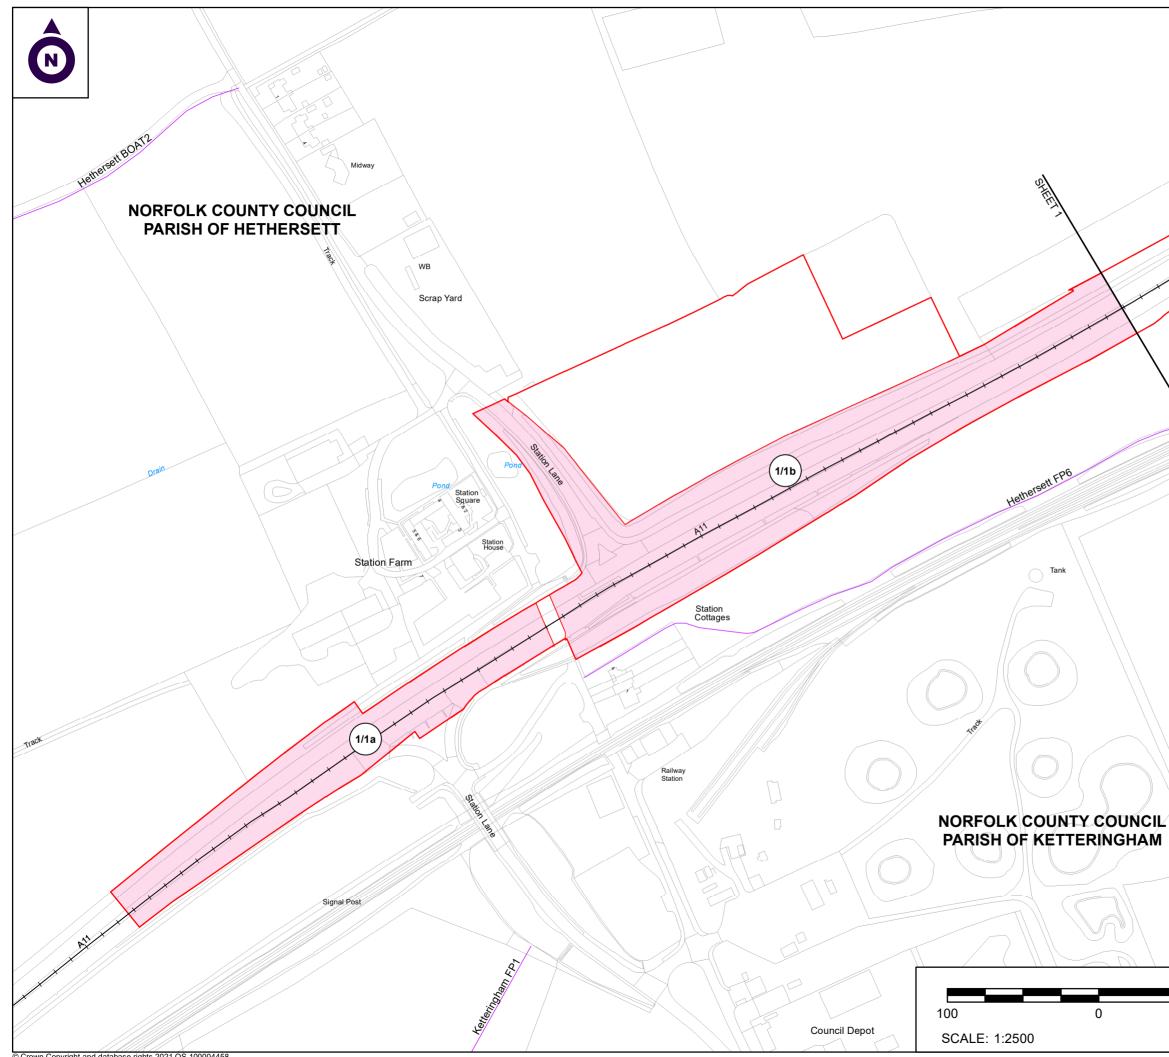

#### NOTES

1. ALL DIMENSIONS ARE IN METRES UNLESS STATED OTHERWISE.

2. ALL EASEMENTS, SERVITUDES AND PRIVATE RIGHTS ARE PROPOSED TO BE EXTINGUISHED ON LAND, COLOURED PINK ON THESE LAND PLANS UNLESS STATED OTHERWISE IN THE BOOK OF REFERENCE. ALL EASEMENTS, SERVITUDES AND PRIVATE RIGHTS ARE PROPOSED TO BE EXTINGUISHED, SO FAR AS THEIR CONTINUED EXERCISE OF THE RIGHTS AND RESTRICTIONS PROPOSED TO BE ACQUIRED BY THE UNDERSTRICT WITH DE COLOURED BY THE NOT THE THOM PROPOSED TO BE ACQUIRED BY THE UNDERTAKER ON LAND COLOURED BLUE ON THESE LAND PLANS UNLESS STATED OTHERWISE IN THE BOOK OF REFERENCE. ALL EASEMENTS, SERVITUDES AND REFERENCE. ALL EASEMENTS, SERVITUDES AND PRIVATE RIGHTS ARE PROPOSED TO BE SUSPENDED WHILE THE UNDERTAKER IS IN TEMPORARY POSSESSION OF THE LAND COLOURED GREEN ON THESE LAND PLANS UNLESS STATED OTHERWISE IN THE BOOK OF REFERENCE.

3. THIS DRAWING IS TO BE READ IN CONJUNCTION WITH ALL OTHER PLANS AND DOCUMENTATION, IN PARTICULAR THE WORKS PLANS AND THE BOOK OF REFERENCE.

## LEGEND

ORDER LIMITS

- PLOT REFERENCE NUMBER (REFER TO BOOK OF REFERENCE FOR FURTHER INFORMATION) -(1/1)---EXISTING PUBLIC RIGHT OF WAY
- \_ PARISH BOUNDARY
- LAND TO BE ACQUIRED PERMANENTLY
- LAND TO BE USED TEMPORARILY
- LAND TO BE USED TEMPORARILY AND RIGHTS TO BE ACQUIRED PERMANENTLY