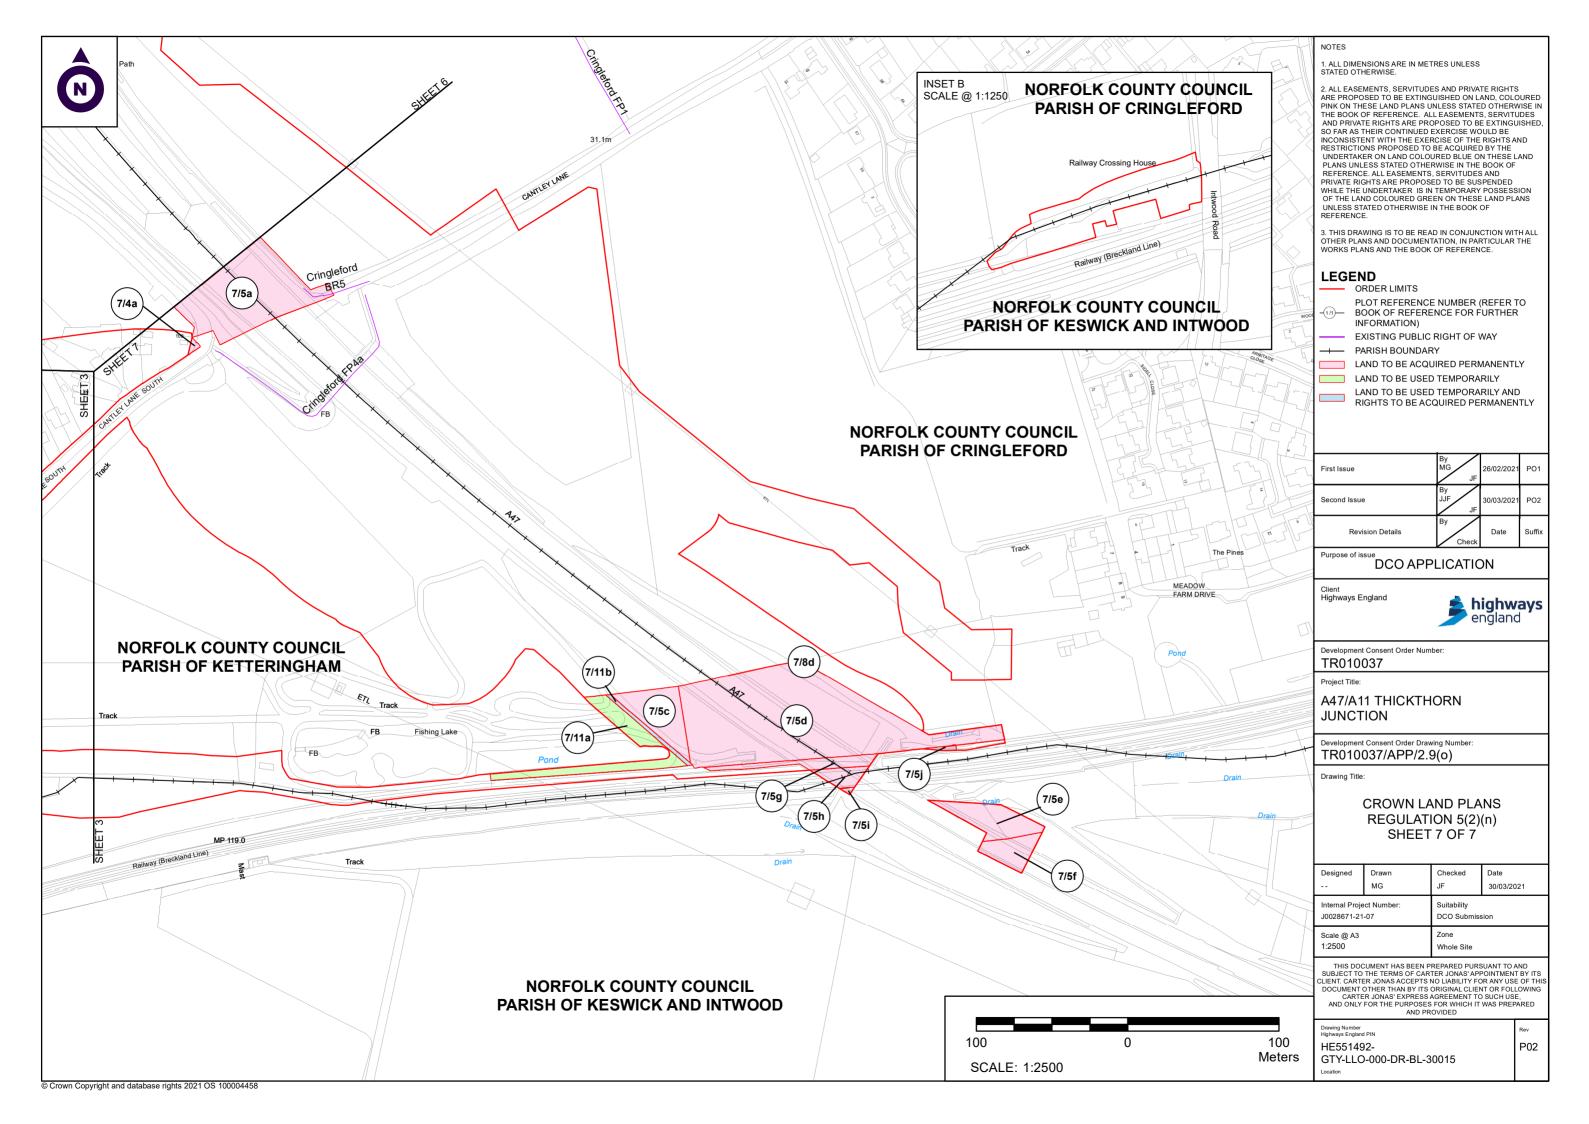

|    | Highways England PIN    |
|----|-------------------------|
|    | HE551492-               |
| rs | GTY-LLO-000-DR-BL-30011 |

NOTES 1. ALL DIMENSIONS ARE IN METRES UNLESS STATED OTHERWISE. 2. ALL EASEMENTS, SERVITUDES AND PRIVATE RIGHTS ARE PROPOSED TO BE EXTINGUISHED ON LAND, COLOURED PINK ON THESE LAND PLANS UNLESS STATED OTHERWISE IN THE BOOK OF REFERENCE. ALL EASEMENTS, SERVITUDES AND PRIVATE RIGHTS ARE PROPOSED TO BE EXTINGUISHED, SO FAR AS THEIR CONTINUED EXERCISE OF THE RIGHTS AND RESTRICTIONS PROPOSED TO BE ACQUIRED BY THE UNDERTAKER ON LAND COLOURED BLUE ON THESE LAND PLANS UNLESS STATED OTHERWISE IN THE BOOK OF REFERENCE. ALL EASEMENTS, SERVITUDES AND PRIVATE RIGHTS ARE PROPOSED TO BE SUSPENDED WHILE THE UNDERTAKER IS IN TEMPORARY POSSESSION OF THE LAND COLOURED GREEN ON THESE LAND PLANS UNLESS STATED OTHERWISE IN THE BOOK OF REFERENCE. 3. THIS DRAWING IS TO BE READ IN CONJUNCTION WITH ALL OTHER PLANS AND DOCUMENTATION, IN PARTICULAR THE WORKS PLANS AND THE BOOK OF REFERENCE.

ORDER LIMITS
PLOT REFERENCE NUMBER (REFER TO BOOK
OF REFERENCE FOR FURTHER INFORMATION)
EXISTING PUBLIC RIGHT OF WAY
PARISH BOUNDARY
LAND TO BE ACQUIRED PERMANENTLY
LAND TO BE USED TEMPORARILY
LAND TO BE USED TEMPORARILY
LAND TO BE USED TEMPORARILY
LAND TO BE ACQUIRED PERMANENTLY