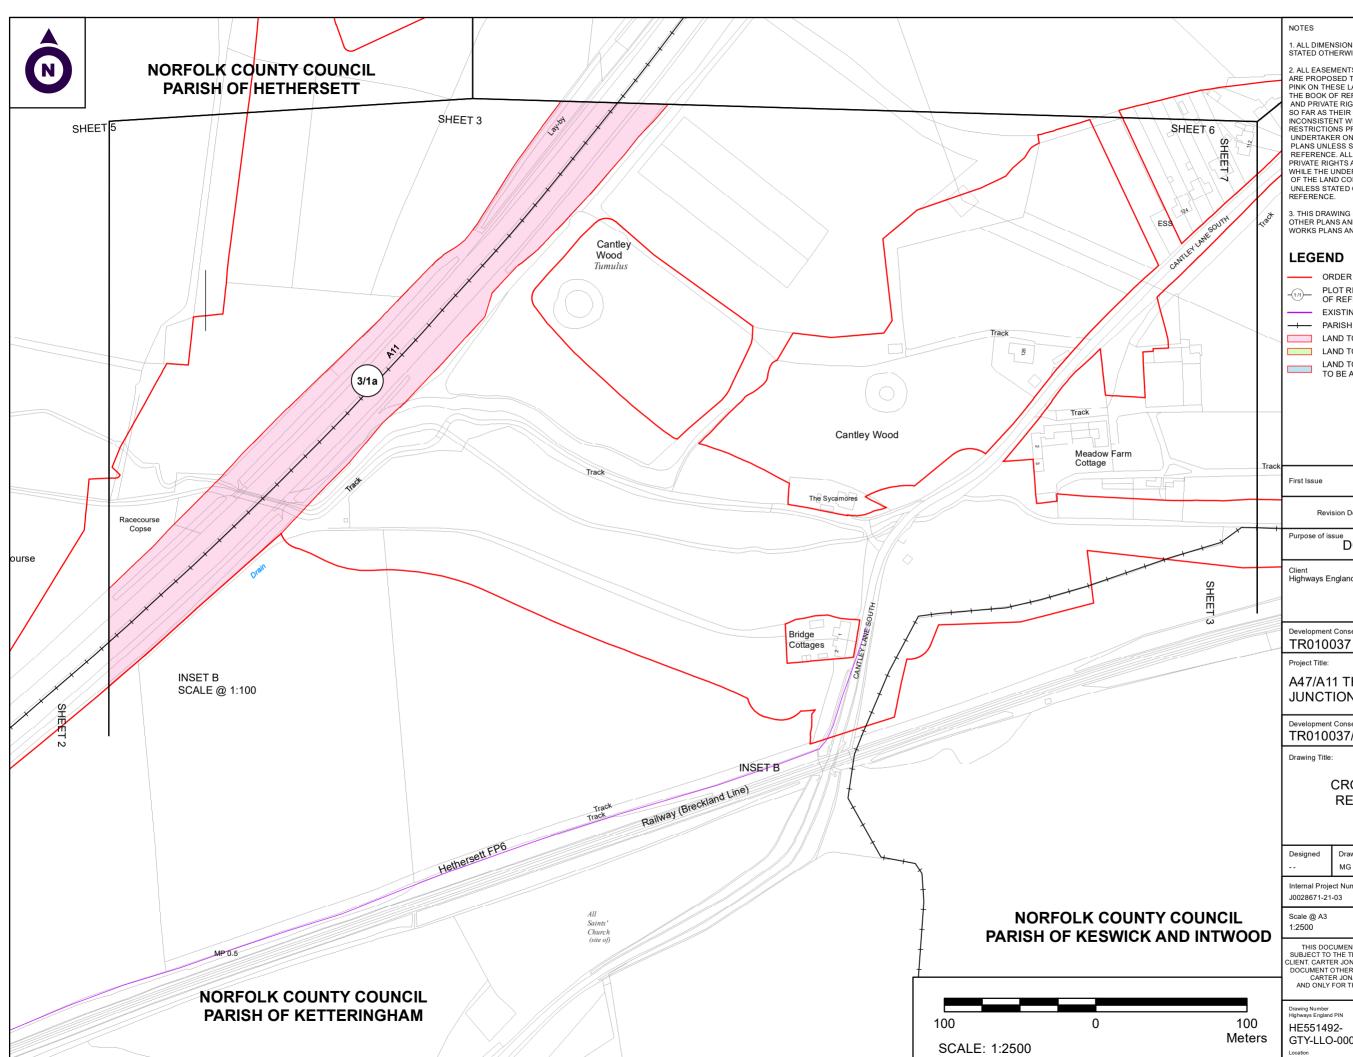

© Crown Copyright and database rights 2021 OS 100004458

1. ALL DIMENSIONS ARE IN METRES UNLESS STATED OTHERWISE.

2. ALL EASEMENTS, SERVITUDES AND PRIVATE RIGHTS ARE PROPOSED TO BE EXTINGUISHED ON LAND, COLOURED PINK ON THESE LAND PLANS UNLESS STATED OTHERWISE IN THE BOOK OF REFERENCE. ALL EASEMENTS, SERVITUDES AND PRIVATE RIGHTS ARE PROPOSED TO BE EXTINGUISHED, SO FAR AS THEIR CONTINUED EXERCISE OF THE RIGHTS AND RESTRICTIONS PROPOSED TO BE ACQUIRED BY THE UNDERSTRICTIONS PROPOSED TO BE ACQUIRED BY THE UNDERTAKER ON LAND COLOURED BLUE ON THESE LAND PLANS UNLESS STATED OTHERWISE IN THE BOOK OF REFERENCE. ALL EASEMENTS, SERVITUDES AND PRIVATE RIGHTS ARE PROPOSED TO BE SUSPENDED WHILE THE UNDERTAKE PROFOSED TO BE SUSPENDED WHILE THE UNDERTAKER IS IN TEMPORARY POSSESSION OF THE LAND COLOURED GREEN ON THESE LAND PLANS UNLESS STATED OTHERWISE IN THE BOOK OF REFERENCE.

3. THIS DRAWING IS TO BE READ IN CONJUNCTION WITH ALL OTHER PLANS AND DOCUMENTATION, IN PARTICULAR THE WORKS PLANS AND THE BOOK OF REFERENCE.

### LEGEND

ORDER LIMITS

- PLOT REFERENCE NUMBER (REFER TO BOOK OF REFERENCE FOR FURTHER INFORMATION) EXISTING PUBLIC RIGHT OF WAY
- PARISH BOUNDARY
- LAND TO BE ACQUIRED PERMANENTLY
  - LAND TO BE USED TEMPORARILY
  - LAND TO BE USED TEMPORARILY AND RIGHTS TO BE ACQUIRED PERMANENTLY